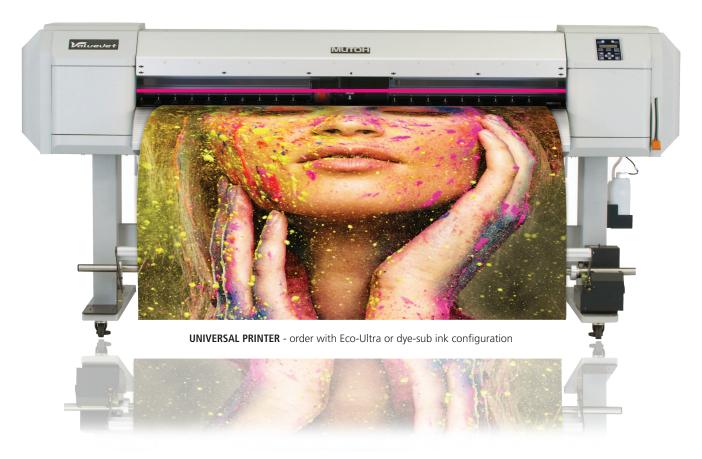

## **Eco-Ultra Printer**

The VJ1628X is a performance printer with all the same smart features as the VJ1624 plus it includes Mutoh's exclusive Drop Master print automation technique which assures the highest dot placement accuracy and eliminates the need for individual head adjustments per individual media type. With four ink configurations offering up to eight colors including CMYK, Lc, Lm, white and metallic inks, the possibilities for creative output are endless. Print high quality 1440 dpi output for photographic output or create custom wraps, banners, indoor and outdoor signs, POP displays and trade show graphics. Plus, with metallic ink you can draw attention to design details for a brighter and more eye catching image.