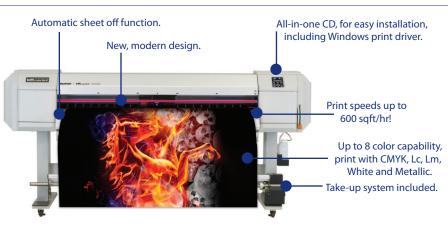

## **Eco-Ultra Printer**

The VJ1628X is a performance printer with all the same smart features as the VJ1624 plus it includes Mutoh's exclusive Drop Master print automation technique which assures the highest dot placement accuracy and eliminates the need for individual head adjustments per individual media type. With four ink configurations offering up to eight colors including CMYK, Lc, Lm, white and metallic inks, the possibilities for creative output are endless. Print high quality 1440 dpi output for photographic output or create custom wraps, banners, indoor and outdoor signs, POP displays and trade show graphics. Plus, with metallic ink you can draw attention to design details for a brighter and more eye catching image.

## **ANATOMY** OF A **VALUEJET** 1628X

| Print method                     | Drop-On Demand, Piezo Drive Method                                                                                                          |
|----------------------------------|---------------------------------------------------------------------------------------------------------------------------------------------|
| # of nozzles / # of heads        | (180 x 8 rows) / 1 head                                                                                                                     |
| Ink type                         | CMYK: 220 ml, 440 ml, 1 liter*<br>Lc, Lm: 220 ml, 440ml Lk: 440 ml only<br>White & Metallic : 220 ml only<br>Can also be ordered as dye-sub |
| Minimum droplet size             | Variable dot, 3.5 pl                                                                                                                        |
| Print modes                      | 1440/1080/720/540/360dpi 31 modes                                                                                                           |
| Color options                    | CMYK x 2 / CMYK, Lc, Lm, Lk /<br>CMYK, Lc, Lm, W, MT / CMYK, Lc, Lm, W, W                                                                   |
| Maximum print speed / resolution | 600 sqf/hr / 360 x 360 dpi (CMYK)                                                                                                           |
| Maximum resolution               | 1440 dpi                                                                                                                                    |
| Head height                      | 1.5 mm / 2.5 mm / 4.0 mm                                                                                                                    |
| Maximum media width              | 64 inches                                                                                                                                   |
| Maximum print width              | 63.6 inches                                                                                                                                 |
| Heating system                   | Pre / Platen / Post                                                                                                                         |